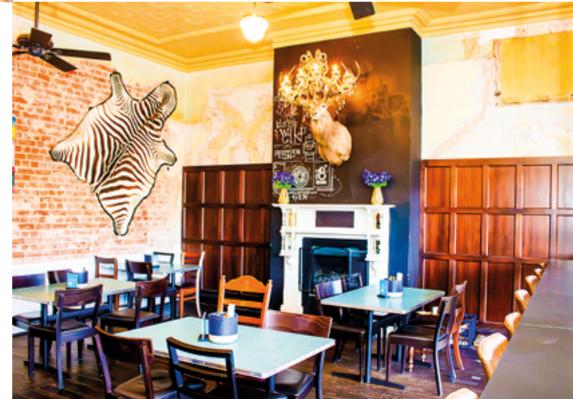

# THE DEN

A versatile area set off from the main bar. The Den can cate to a range of functions including 21st Birthdays, Baby Showers, Christmas functions, corporate functions and more.

| SPACE TYPE              | <b>A</b> | Ŷ  |   | Ē | (©) | Ĵ |
|-------------------------|----------|----|---|---|-----|---|
| INDOOR,<br>SEMI-PRIVATE | 30       | 60 | Y | N | Y   | Y |