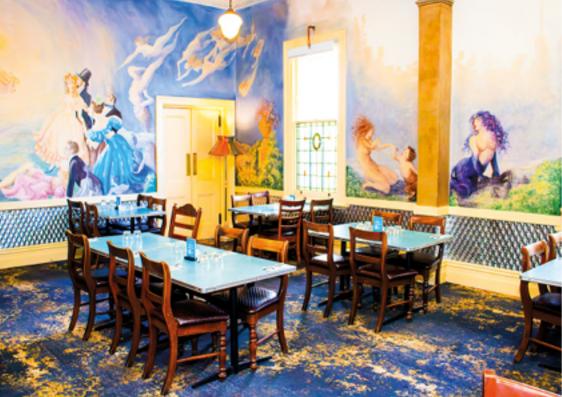

## THE DINING ROOM

Perfect for sit down functions, theatre style seating or board meetings. Additionally, this area can accommodate stand up cocktail functions. Ultimately, the dining room is the ideal space for work or social functions.